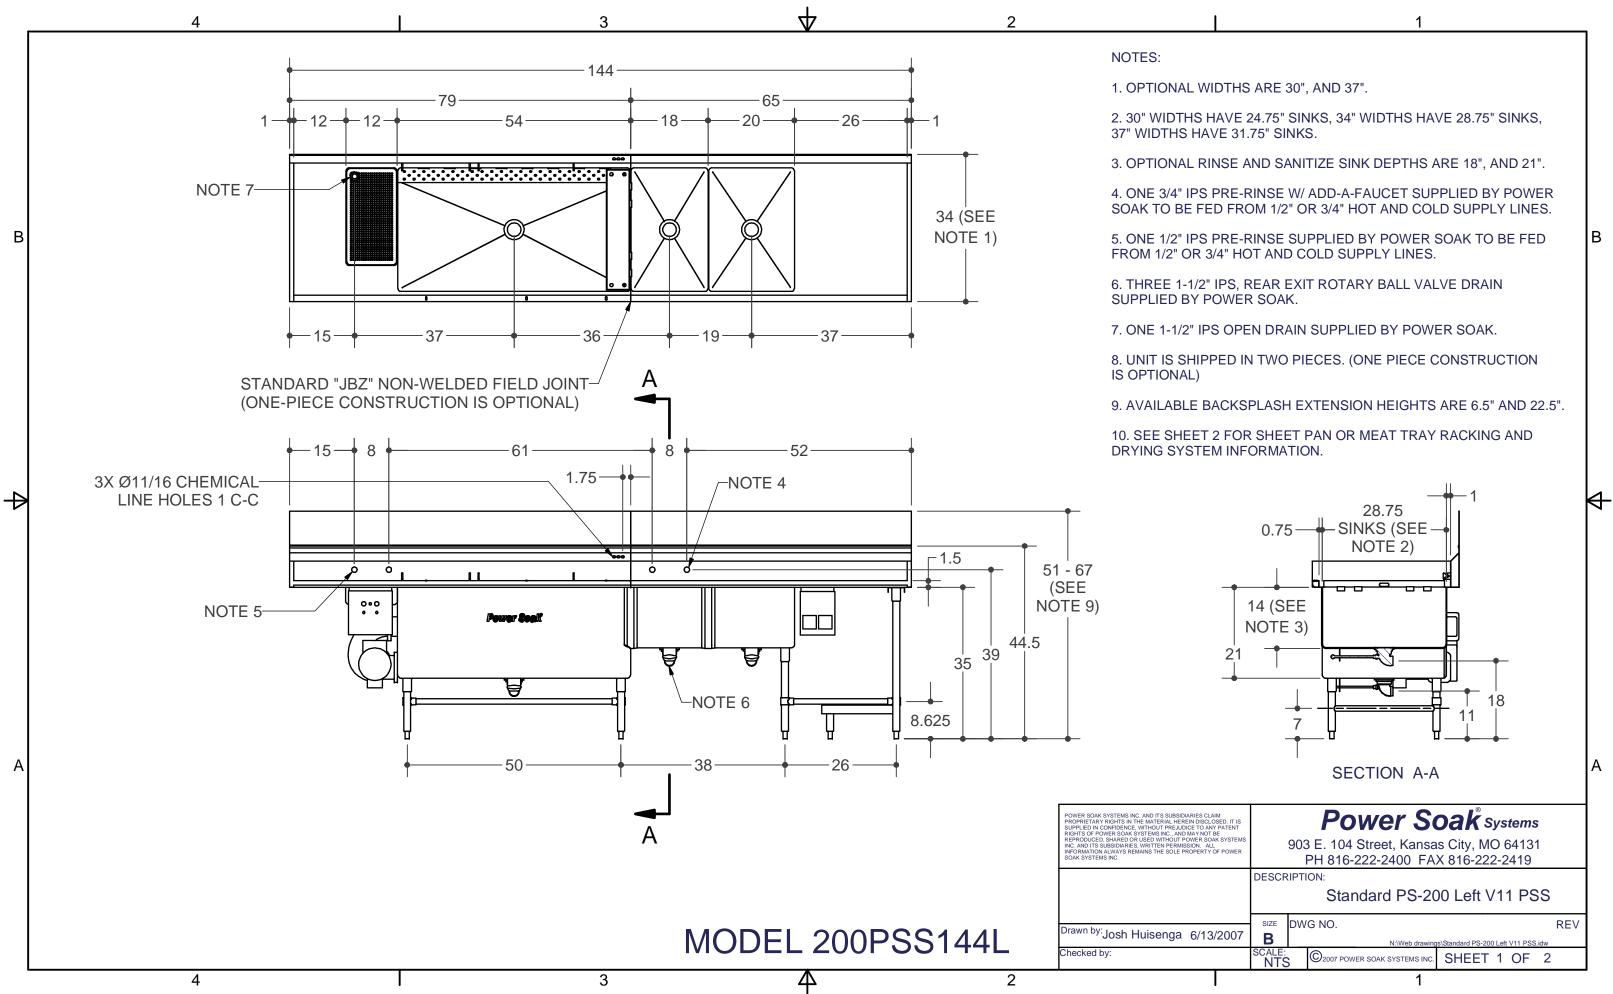

R

| Λ |  |
|---|--|
|   |  |

## ELECTRICAL CONNECTION

В

 $\rightarrow$ 

PS-200 SOLID STATE CONTROL/7000 WATT HEATER WASH TANK SIZES 30", 36", 42", 48", 2 HP

208/60/1, 45.1 AMPS (50 AMP SERVICE REQD)

208/60/3, 26.7 AMPS (30 AMP SERVICE REQD)

230/60/1, 39.8 AMPS (50 AMP SERVICE REQD)

□230/60/3, 24.0 AMPS (30 AMP SERVICE REQD)

□480/60/3, 11.6 AMPS (15 AMP SERVICE REQD)

PS-200 SOLID STATE CONTROL/7000 WATT HEATER WASH TANK SIZES 54", 60", 66", 72", 3 HP 208/60/3, 29.9 AMPS (40 AMP SERVICE REQD)

230/60/3, 26.8 AMPS (30 AMP SERVICE REQD)

□480/60/3, 11.6 AMPS (15 AMP SERVICE REQD)

**INTERNATIONAL (50 HERTZ):** 

PS-200 SOLID STATE CONTROL/6405 WATT HEATER WASH TANK SIZES 30", 36", 42", 48", 2 HP □ 220/50/1, 38.6 AMPS (50 AMP SERVICE REQD)

PS-200 SOLID STATE CONTROL/7000 WATT HEAT