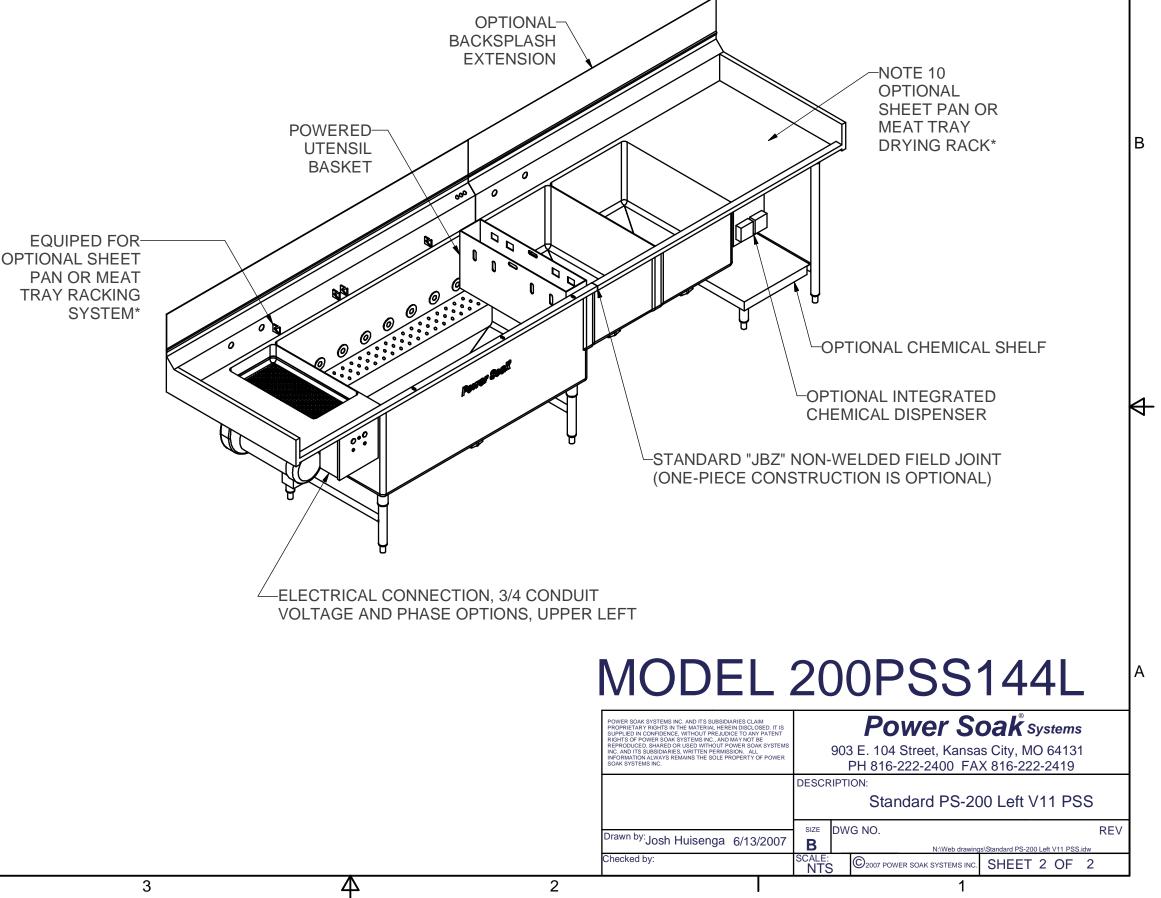

□ 380/50/3, 23.3 AMPS (30 AMP SERVICE REQD PLUS NEUTRAL AND GROUND CONNECTIONS)

 $\Phi$ 

3

**\*CONTACT FACTORY** FOR DETAILS ON SHEET PAN AND MEAT TRAY COMPATABILITY.

4