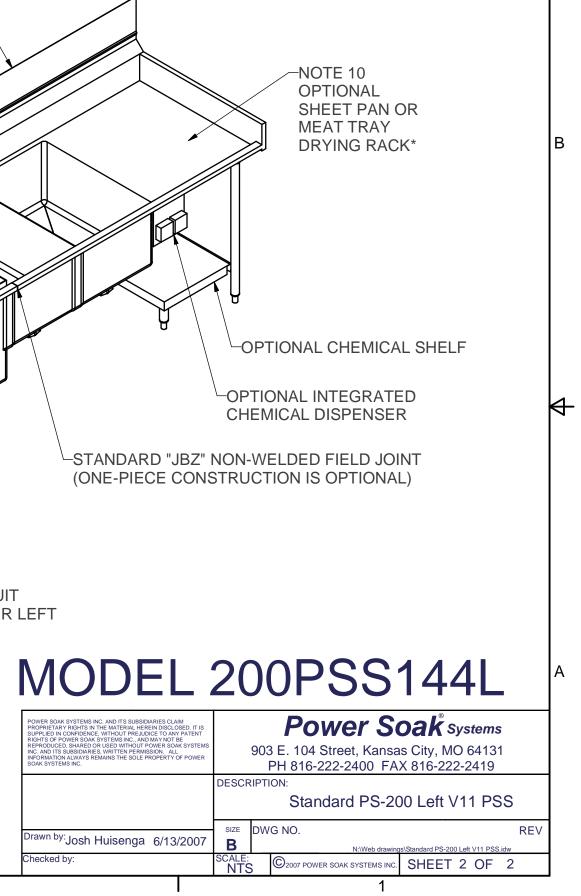

□ 380/50/3, 23.3 AMPS (30 AMP SERVICE REQD PLUS NEUTRAL AND GROUND CONNECTIONS)

 $\Phi$ 

3

**\*CONTACT FACTORY** FOR DETAILS ON SHEET PAN AND MEAT TRAY COMPATABILITY.

4